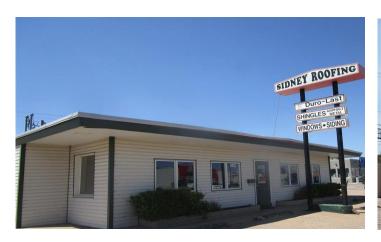

## 402 East 1<sup>st</sup>, Ogallala, NE 69153

Lots 3-4-5 & 6 EX TRS BLK 34 Original Town Keith Co NE

For SALE \$350,000

Excellent location on Hwy 30 Frontage Radiant tube heat ---- Central Air /FA Vinyl Siding, Newer windows Age: 1951

Lot size: 28,512 Sq. Ft. - Fenced

Roof- 2 yrs. Duro-Last Custom fabricated PVC roof membrane

With transfer warranty

Equipment (Shop) Building 3,024 sq. ft. -- Radiant heat Bsmt. 1.240

Call: Cheri Frosh 308-289-2296